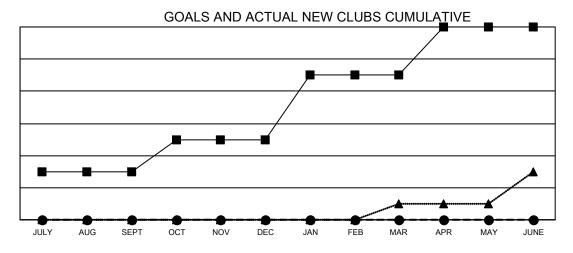

## Mu

| ultiple District 22 | LOCATION: MARYLAND |
|---------------------|--------------------|
|                     |                    |

| Clubs RESULTS FOR 2020-2021 |               |           |               | Members               |                        |                         |                                                    |
|-----------------------------|---------------|-----------|---------------|-----------------------|------------------------|-------------------------|----------------------------------------------------|
|                             |               |           |               | RESULTS FOR 2020-2021 |                        |                         |                                                    |
| QUARTER                     | NEW CLUB GOAL | NEW CLUBS | DROPPED CLUBS | QUARTER MEME          | BER GROWTH NET<br>GOAL | MEMBER GROWTH<br>ACTUAL | DROPPED<br>MEMBERS ACTUAL<br>(including transfers) |
| JULY/AUG/SEPT               | 3             | 0         | 1             | JULY/AUG/SEPT         | 262                    | 91                      | 164                                                |
| OCT/NOV/DEC                 | 2             | 0         | 1             | OCT/NOV/DEC           | 252                    | 97                      | 172                                                |
| JAN/FEB/MAR                 | 4             | 0         | 0             | JAN/FEB/MAR           | 252                    | 69                      | 132                                                |
| APR/MAY/JUNE                | 3             | 0         | 0             | APR/MAY/JUNE          | 267                    | 29                      | 50                                                 |

■ - CURRENT YEAR GOALS FOR NEW CLUBS

CURRENT YEAR ACTUAL NEW CLUBS

- LAST YEAR ACTUAL NEW CLUBS