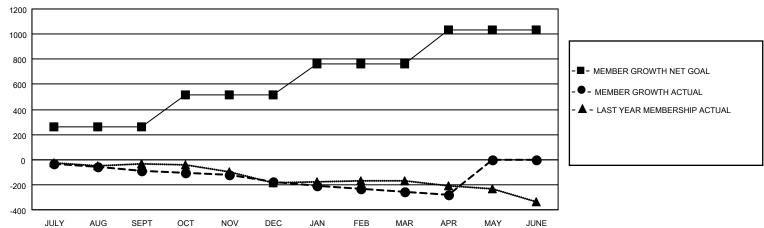

## Mu

| ultiple District 22 | LOCATION: MARYLAND |
|---------------------|--------------------|
|                     |                    |

| Clubs RESULTS FOR 2020-2021 |               |           |               | Members               |                        |                         |                                                    |
|-----------------------------|---------------|-----------|---------------|-----------------------|------------------------|-------------------------|----------------------------------------------------|
|                             |               |           |               | RESULTS FOR 2020-2021 |                        |                         |                                                    |
| QUARTER                     | NEW CLUB GOAL | NEW CLUBS | DROPPED CLUBS | QUARTER MEME          | BER GROWTH NET<br>GOAL | MEMBER GROWTH<br>ACTUAL | DROPPED<br>MEMBERS ACTUAL<br>(including transfers) |
| JULY/AUG/SEPT               | 3             | 0         | 1             | JULY/AUG/SEPT         | 262                    | 91                      | 164                                                |
| OCT/NOV/DEC                 | 2             | 0         | 1             | OCT/NOV/DEC           | 252                    | 97                      | 172                                                |
| JAN/FEB/MAR                 | 4             | 0         | 0             | JAN/FEB/MAR           | 252                    | 69                      | 132                                                |
| APR/MAY/JUNE                | 3             | 0         | 0             | APR/MAY/JUNE          | 267                    | 29                      | 50                                                 |

## GOALS AND ACTUAL MEMBERS CUMULATIVE

| DROPPED CLUBS: 2 |     | 78 CLUBS OF 210 ADDED 1 OR MORE<br>NEW MEMBERS | GENDER DISTRIBUTION  MALE 3,894 (65.03%) |                |       |
|------------------|-----|------------------------------------------------|------------------------------------------|----------------|-------|
| DROPPED MEMBERS  |     |                                                | FEMALE                                   | 2,094 (34.97%) |       |
| DECEASED         | 124 | CLICK HERE FOR CUMULATIVE                      | TOTAL FAMILY UNIT MEMBERS                |                | 1,152 |
| CLUB CANCELLED   | 0   | MEMBERSHIP DATA                                | FAMILY MEMBERS PAYING HALF               |                | 597   |
| OTHER            | 394 |                                                |                                          |                | 391   |
| TOTAL            | 518 |                                                | DOES                                     |                |       |